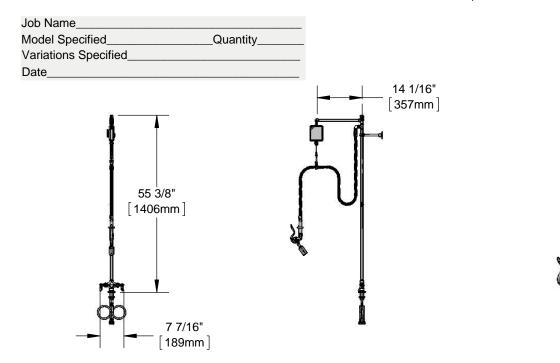

#### Architect/Engineering Specifications:

Single hole deck mount mixing faucet with polished chrome plated brass body, 24" risers, 3/8" NPT pipe coupling, swivel elbow, 68" flexible stainless steel hose with heat resistant handle, 0.65 GPM angled spray valve, compression cartridges with spring checks, lever handles, 18" flexible stainless steel supply hoses w/ 1/2" NPSM / 5/8" compression connections, overhead swivel extension arm with balancer and 6" adjustable wall bracket. Certified to ASME A112.18.1/CSA B125.1, NSF 61-Section 9 and NSF 372. EPAct 2005 compliant.

- Single hole deck mount mixing faucet with polished chrome plated brass body
- Two 24" rigid risers w/ pipe coupling
- Swivel elbow assembly
- 68" flexible stainless steel hose w/ heat resistant gray handle and hold down ring
- 0.65 GPM angled low flow spray valve
- Eterna compression cartridges w/ spring checks to prevent cross flow of water
- Lever handles w/ color coded indexes
- 18" flexible stainless steel supply hoses w/ 1/2" NPSM / 5/8" Compression Connections
- Overhead swivel extension arm with adjustable tension balancer
- 6" adjustable wall bracket
- Material: Polished chrome plated brass body, riser, swivel arm & spray valve body, stainless steel hose, and chrome plated metal handles